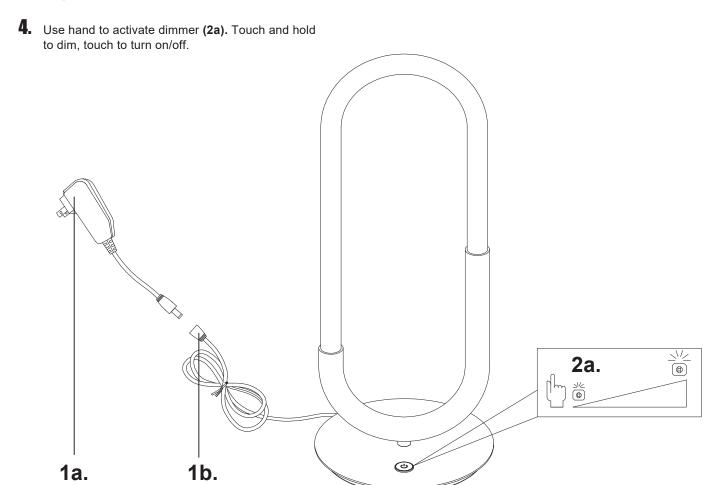

## Please Note:

- This Kuzco LED fixture comes with pre-wired LED module(s)
- Unless instructed, Do Not touch any part of the LED module(s) as any unnecessary contact with the module could cause permanent damage
- Touch Dimmer

**Technical Support:** 1-855-855-8926

- 1. Remove the fixture from it's original packaging
- 2. Connect driver (1a) to coaxial connector (1b)
- **3.** Plug driver (1a) into outlet.