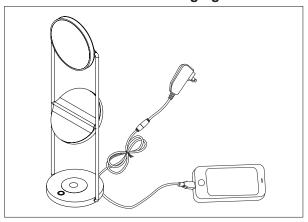

#### **INSTRUCTIONS**

- 1. Connect driver to coaxial connector
- 2. Plug driver into outlet
- 3. Use hand to activate dimmer. Touch and hold to dim, touch to turn on/off
- 4. Use usb port or wireless charging pad to charge cellphone

## **USB Port Charging**