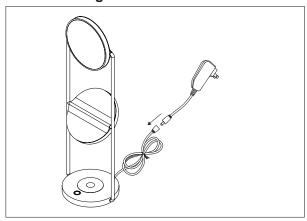

#### **INSTRUCTIONS**

- 1. Connect driver to coaxial connector
- 2. Plug driver into outlet
- 3. Use hand to activate dimmer. Touch and hold to dim, touch to turn on/off
- 4. Use usb port or wireless charging pad to charge cellphone

## **Plug Driver Into Outlet**