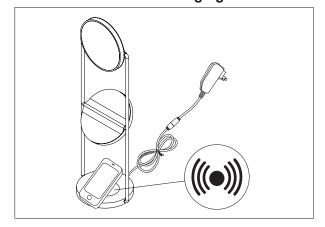

#### **INSTRUCTIONS**

- 1. Connect driver to coaxial connector
- 2. Plug driver into outlet
- 3. Use hand to activate dimmer. Touch and hold to dim, touch to turn on/off
- 4. Use usb port or wireless charging pad to charge cellphone

## **Wireless Charging**