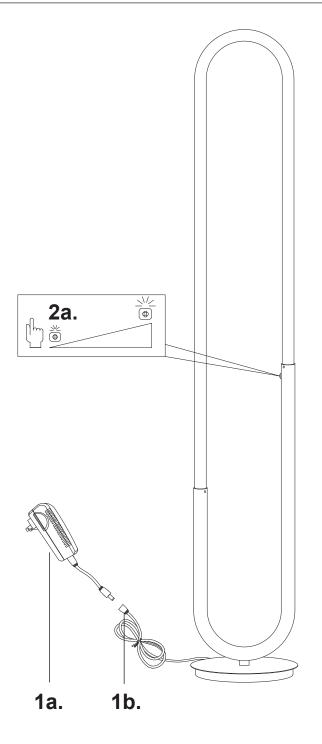

**Technical Support:** 1-855-855-8926

- 1. Remove the fixture from it's original packaging
- 2. Connect driver (1a) to coaxial connector (1b)
- 3. Plug driver (1a) into outlet.
- **4.** Use hand to activate dimmer **(2a).** Touch and hold to dim, touch to turn on/off.